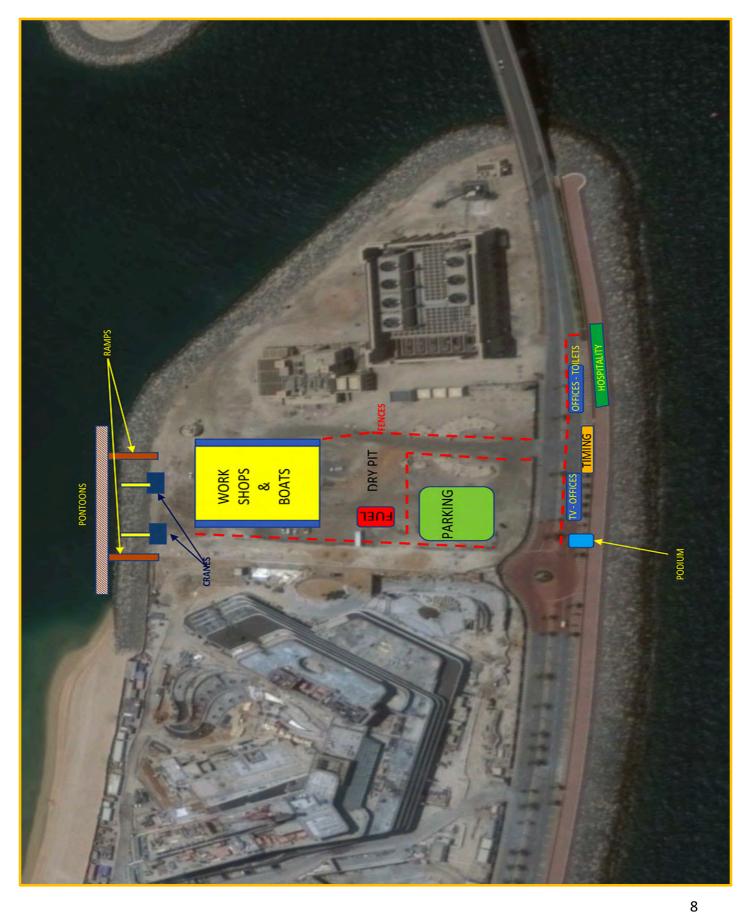

take ONLY Official fuel provided by the LOC for their boats in specified area and timings at the Race Time Table. Failure to this rule will be fine up to **USD 1000** and/or may incur disqualification.
- Fuel for 2017 UIM XCAT World Championship, Round 4 Dubai GP will be 98 Oct. Price per litre TBA.

#### 14. Extra Services

For Dubai GP, there will be not any extra facilities for the Teams. No Hotel nor Fly ticket contributions. Each Team will have to provide themselves about.

The Official Event Hotel is:

#### **GLORIA HOTEL DUBAI**

Email: ahmed.alkholy@gloriahotelsdubai.com

Contact no: +971 4 381 8162 Fax no: +971 4 381 8067 Website: www.gloriadubaihotel.com

Official Corporate Rate & contact will be communicated by next Monday, November 20th.



Appendix 1 - Course & Land info









## 2017 UIM XCAT WORLD CHAMPIONSHIP

# Round 4 Dubai Grand Prix

November 30th - December 2nd Preliminary Entry Form

The Preliminary Entry Form must be completed by teams and sent by November 22, 2017 to the following email address Mohammed Al Sadi – mohammed@x-cat.racing // Sebastiano Pellecchia - sebastiano@x-cat.racing

| Team Owner                                                                                                                                                     |        |                                |  |  |  |  |  |  |
|----------------------------------------------------------------------------------------------------------------------------------------------------------------|--------|--------------------------------|--|--|--|--|--|--|
| Name