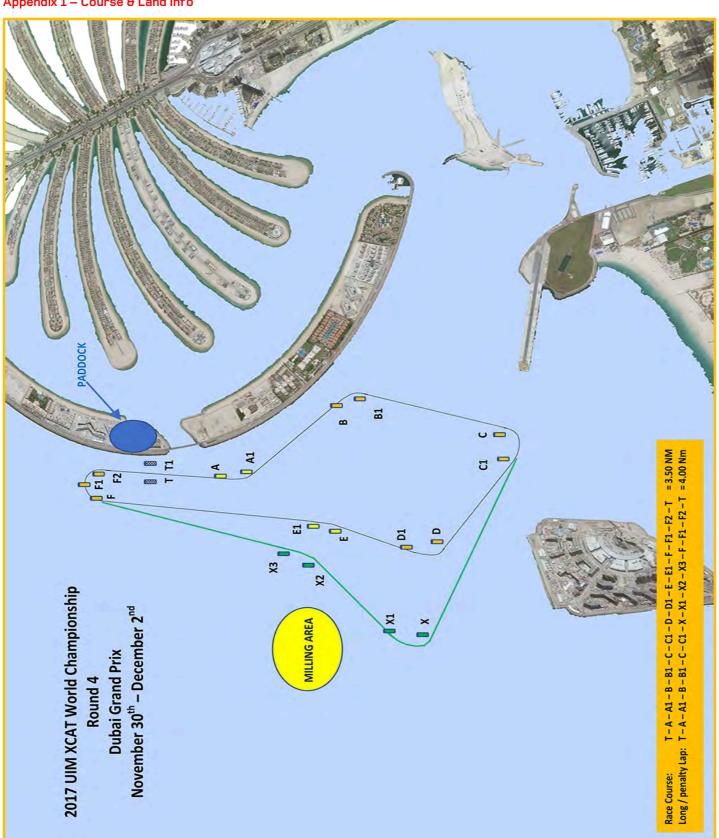

to take ONLY Official fuel provided by the LOC for their boats in specified area and timings at the Race Time Table. Failure to this rule will be fine up to **USD 1000** and/or may incur disqualification.
- Fuel for 2017 UIM XCAT World Championship, Round 4 Dubai GP will be 98 Oct. Price per litre TBA.

#### 14. Extra Services

For Dubai GP, there will be not any extra facilities for the Teams. No Hotel nor Fly ticket contributions. Each Team will have to provide themselves about.

The Official Event Hotel is:

#### **GLORIA HOTEL DUBAI**

Email: ahmed.alkholy@gloriahotelsdubai.com

Contact no: +971 4 381 8162 Fax no: +971 4 381 8067 Website: www.gloriadubaihotel.com

Official Corporate Rate & contact will be communicated by next Monday, November 20th.



Appendix 1 - Course & Land info









## 2017 UIM XCAT WORLD CHAMPIONSHIP

# Round 4 Dubai Grand Prix

November 30th - December 2nd Preliminary Entry Form

The Preliminary Entry Form must be completed by teams and sent by November 22, 2017 to the following email address Mohammed Al Sadi – mohammed@x-cat.racing // Sebastiano Pellecchia - sebastiano@x-cat.racing

| Team Owner                                                                                                                                                     |        |                                |  |  |  |  |  |  |
|----------------------------------------------------------------------------------------------------------------------------------------------------------------|--------|--------------------------------|--|--|--|--|--|--|
| Name