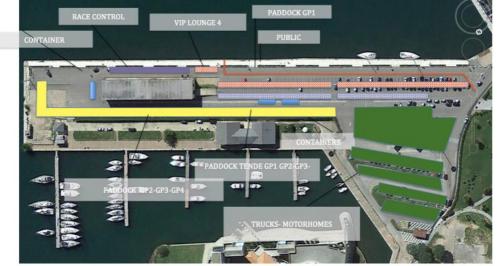

## APPENDIX B: PROVISIONAL LOCATION MAP

UIM-ABP AQUABIKE CLASS PRO WORLD CHAMPIONSHIP 2021 – GP OF SARDINIA, OLBIA PROVISIONAL EVENT LAYOUT

#### CAMPERVAN PARKING

The local organiser has reserved a parking area as per the above map exclusively for the teams. This area will be accessible from 09h00 Wednesday 15<sup>th</sup> September until 10h00 Monday 20<sup>th</sup> September.

#### PADDOCK

The paddock area is adjacent to the sea (location can be seen on the above map) and will open from 09h00 Wednesday 15<sup>th</sup> September. Official participants will need a seasonal or one-event pass to access the area.

Each one-event registered rider will be granted the following:

- 1 Rider pass
- 2 Mechanics passes to access dry and wet pit areas

Additional guest passes can be purchased at 20 EUR/pass. Contracted riders have priority access to the paddock.