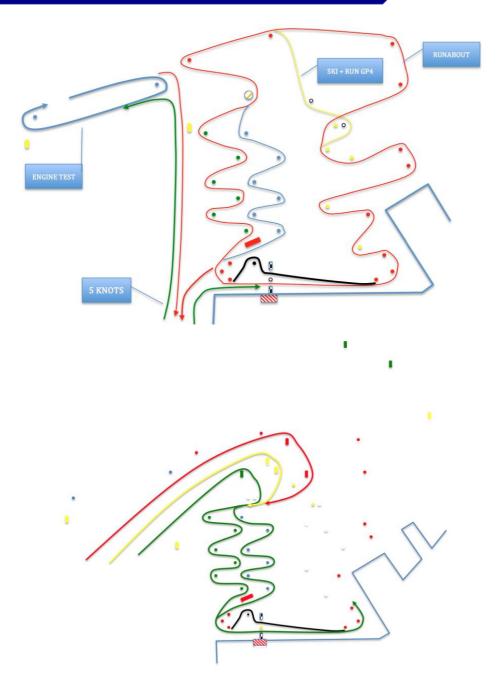

### APPENDIX C: PROVISIONAL RACE COURSE

### (not in scale, subject to changes)

NB: The Race Committee reserves the right to change and update the above Race Course drawing and the start procedure based on weather, safety or any other unforeseen circumstances.